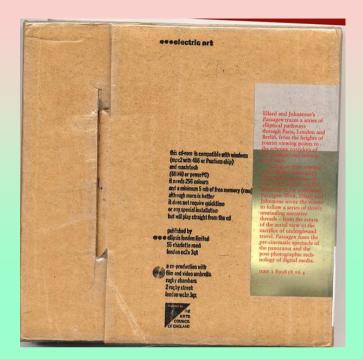

| 10       | iths Catalogue - Full View of Record - Mozilla Firefox           View         Go         Bookmarks         Lools         Help                                                                                                                                                                                       |
|----------|---------------------------------------------------------------------------------------------------------------------------------------------------------------------------------------------------------------------------------------------------------------------------------------------------------------------|
| -        | 🗠 - 🔗 💿 🕎 http://158.223.1.41/F/6XJKPULSF9YKJR5QB5S1KF83G9VYSLGI7KIJJRS1YYRA4VXY8B-00232?func=full-set-set&set_numl 🔻 💽                                                                                                                                                                                             |
| The Ar   | ple Store for E 🗋 aleph 📓 libweb 📓 enterProfile 📓 JS1 📓 arlis.net 📓 IS rooms 📓 ARLIS/UK 📓 libwebdev 📑 work@web 📑 AHDS Visual Arts 📓 Google Scholar 📄 RDN                                                                                                                                                            |
| -        | Back to results list                                                                                                                                                                                                                                                                                                |
|          |                                                                                                                                                                                                                                                                                                                     |
| =ull V   | iew of Record                                                                                                                                                                                                                                                                                                       |
| 10222110 |                                                                                                                                                                                                                                                                                                                     |
| Choos    | e format: Standard format Catalog card Citation Name tags MARC tags                                                                                                                                                                                                                                                 |
| Recor    | d 4 out of 8 Next Record Next Record                                                                                                                                                                                                                                                                                |
| FMT      | BK                                                                                                                                                                                                                                                                                                                  |
| DR       | nam22a-4500                                                                                                                                                                                                                                                                                                         |
| 101      | AC000005330                                                                                                                                                                                                                                                                                                         |
| 08       | 010226s1997rrrr                                                                                                                                                                                                                                                                                                     |
| 001      | Ja Ellard, Graham                                                                                                                                                                                                                                                                                                   |
| 4510     | a Passagen / jc by Graham Ellard and Stephen Johnstone.                                                                                                                                                                                                                                                             |
| 60       | la London : Ib Ellipsis, Ic 1997.                                                                                                                                                                                                                                                                                   |
| 00       | a CD-ROM :  b boxed  e + v. (45 p., ill., col. : 15 cm.) + postcard                                                                                                                                                                                                                                                 |
| 40 0     | la Electric art  n 2                                                                                                                                                                                                                                                                                                |
| 00       | Ja Co-production with Film and Video Umbrella, London.                                                                                                                                                                                                                                                              |
| 520      | a Passagen traces a series of pathways through Paris, London and Berlin, taking as the starting point Walter Benjamin's use of the metaphors of panoramic vision and the labyrinth in his 'Passagen-werk'(F)uses the pre-cinematic spectacle of the panorama and the post-photographic technology of digital media. |
| 538      | a Compatible with Windows (mpc2 with 486 or Pentium chip) and Macintosh (68040 or powerPC) it needs 246 colours and a minimum 5mb of free memory (ram) although more is better. It does not require Quicktime or any special installation but will play straight from the cd.                                       |
| 60010    | la Johnstone, Stephen                                                                                                                                                                                                                                                                                               |
| 001      | Ja Ellard, Graham                                                                                                                                                                                                                                                                                                   |
| i90      | a Goldsmiths College visual arts department staff work                                                                                                                                                                                                                                                              |
| 001      | Ja Johnstone, Stephen                                                                                                                                                                                                                                                                                               |
| 001      | Ja Benjamin, Walter                                                                                                                                                                                                                                                                                                 |
| 710      | Ja Film and Video Umbrella                                                                                                                                                                                                                                                                                          |
| 7400     | la Passagen-werk                                                                                                                                                                                                                                                                                                    |
|          | la Goldsmiths College                                                                                                                                                                                                                                                                                               |